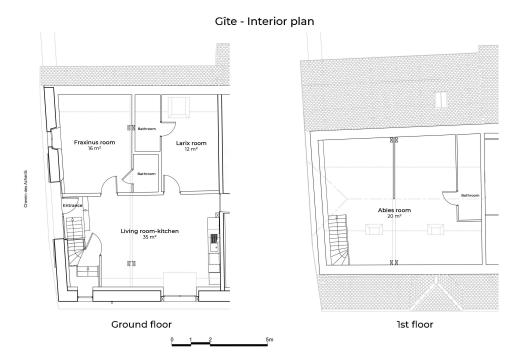

## **Equipment and details of the rooms**

Living room-kitchen (ground floor, surface 35 m<sup>2</sup>)

Fully equipped kitchen (electric oven, ceramic hob, extractor fan, fridge, washing machine, dishwasher, kettle, toaster), dining table with 8 chairs, double sofa bed.

Fraxinus room (ground floor, surface 16 m<sup>2</sup>)

1 double bed (160x200) separable into two single beds, 2 bedside tables, storage space (shelves, wardrobe, drawers), private bathroom (washbasin, shower, toilet, towel dryer).

Larix room (ground floor, surface area 12 m<sup>2</sup>)

1 double bed (160x200) separable into two single beds, 2 bedside tables, storage space (shelves, wardrobe, drawers), private bathroom (washbasin, shower, toilet, towel dryer).

Abies room (1st floor, under the roof, surface area 20 m²)

1 double bed (160x200) separable into two single beds, 2 bedside tables, 1 double bed (80x190), storage space (shelves, wardrobe, drawers), private shower room (washbasin, shower, toilet, towel dryer).